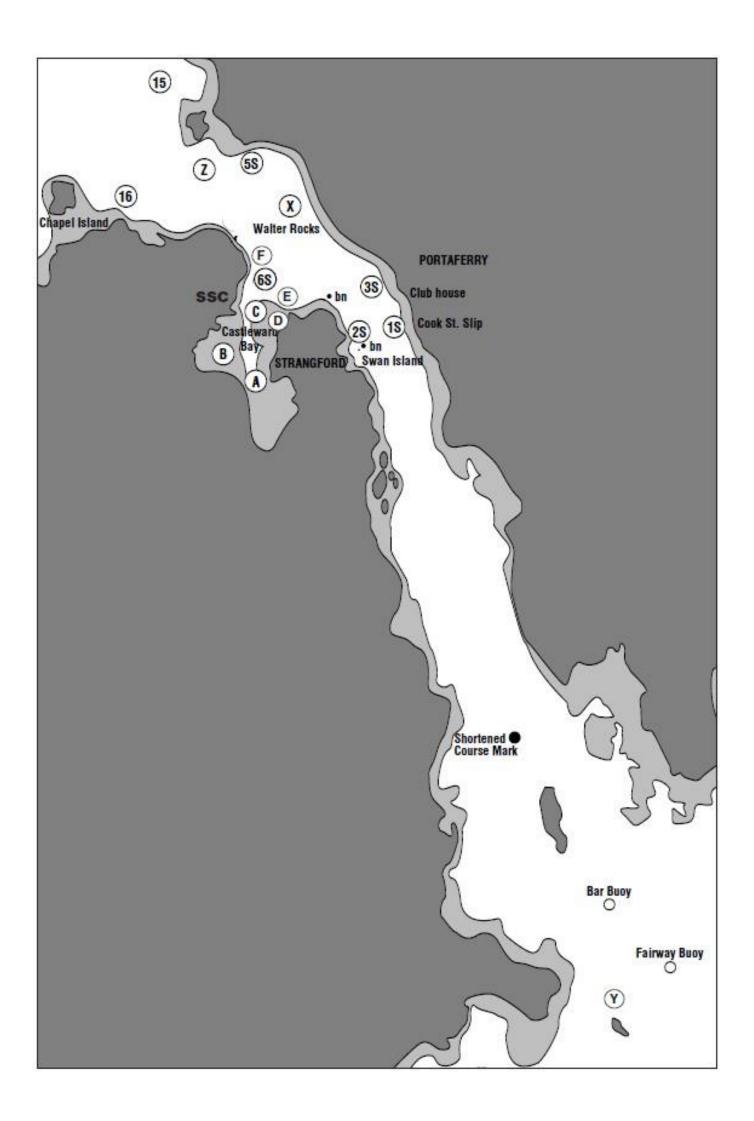

#### **START & FINISH LINE**

Between the main mast of the committee boat moored off Swan Island and Mark 1s located off Cook Street Quay. Note: To avoid risk of collision please give way to the Strangford-Portaferry Ferry which will be in operation during racing.

#### **COURSES**

- A Bar Buoy to port, Fairway Buoy to starboard, Mark Y to starboard, Bar Buoy to port
- B Bar Buoy to port, Fairway Buoy to starboard
- C Bar Buoy to port

#### **SHORTENING COURSE**

If code flag S is flown with the class flags, the course will be a mark north of Rock Angus to Starboard.

Low water Strangford 16.00

Time limit: Any yacht failing to finish by 1800 hours will be deemed to have retired.